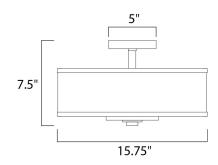

## PRODUCT DESCRIPTION

Metro collection features heavy gauge metal tubing finished in high Polished Chrome bent in a gentle arc to meet a solid Beveled Crystal support that gives form to its classic design. Low profile White drum shades trimmed in Polished Chrome metal are illuminated by a xenon light source.



# **MEASUREMENTS**

DIMENSION : 15.75" W x 7.5" H

HANGING WEIGHT : 5.94 lb

## LAMPING

INPUT VOLTAGE : 120V

BULB : 3 x 60W Incandescent E26 Medium, 180W Total

BULB INCLUDED : (Not Included)

DIMMABLE : Yes

#### **FINISHES OPTION**



Polished Chrome (PC)

## GLASS

Beveled Crystal BC

#### MATERIAL

Steel, K9 Glass

## **RATINGS**

cETLus

Dry Location



# ADDITIONAL

OPERATING TEMPERATURE: -20°C (-4°F), 40°C (104°F)

Always consult a qualified electrician before installing any lighting product.



WESTERN DISTRIBUTION CENTER (HEADQUARTER)
253 NORTH VINELAND AVE I CITY OF INDUSTRY, CA 91746