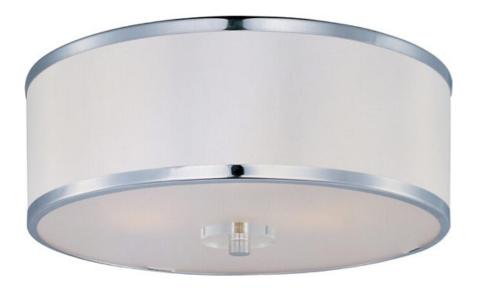

## PRODUCT DESCRIPTION

Metro collection features heavy gauge metal tubing finished in high Polished Chrome bent in a gentle arc to meet a solid Beveled Crystal support that gives form to its classic design. Low profile White drum shades trimmed in Polished Chrome metal are illuminated by a xenon light source.